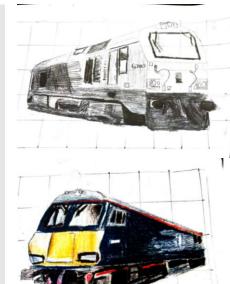

Ashley Harlow
Elsie Oliver
Tom Walton
Kai Kempster
Jacob Blake
more
William
Murdock
Lewis Binks
Cody Moore
Hannah
McCormack

Year 9 Art GCSE

Year 9 Art GCSE

Year 10 Art GCSE

Daniel Streeter
Charlie Haynes
Robert Ramsden
Sophie Fletcher
Harry Wood
Cameron Allsopp
Jacob Green
Esha Zaverie
Cameron Cartwright
Josh Gambrell
Brandon Steward
Loui Charles
Oliver Esposito