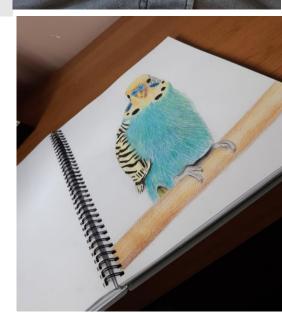

Mrs. Griffin

Sketch Book Challenge and Asian Art

Josh Newey Lily Welsh **Ethan Stacey** Olivia Love Wilson Harry Butler Erin Finney Erin Rose Johnson **Charles Liquorish** William Haynes Oliver Hill Nathan Fletcher Eva Brant **Codey Longmore** Harrison Edwards